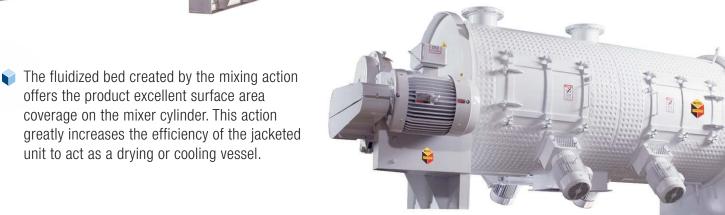

offers the product excellent surface area coverage on the mixer cylinder. This action

unit to act as a drying or cooling vessel.

 $\mathbf{Z}$ 

|        | SIZE       | А  | В   | С  | D  | Е  | F  | G  | CAPACITY   |
|--------|------------|----|-----|----|----|----|----|----|------------|
| PL243  | 24" x 30"  | 24 | 36  | 12 | 32 | 22 | 28 | 15 | 6 CU.FT.   |
| PL304  | 30" x 48"  | 30 | 48  | 14 | 40 | 26 | 36 | 19 | 10 CU.FT.  |
| PL364  | 36" x 48"  | 36 | 48  | 14 | 40 | 30 | 42 | 22 | 18 CU.FT.  |
| PL488  | 48" x 96"  | 48 | 96  | 15 | 44 | 36 | 54 | 28 | 65 CU.FT.  |
| PL4810 | 48" x 120" | 48 | 120 | 15 | 44 | 36 | 54 | 28 | 82 CU.FT.  |
| PL5410 | 54" x 120" | 54 | 120 | 16 | 50 | 40 | 60 | 31 | 100 CU.FT. |
| PL6012 | 60" x 144" | 60 | 144 | 16 | 54 | 44 | 66 | 34 | 150 CU.FT. |