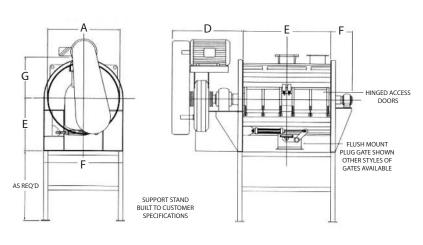

offers the product excellent surface area coverage on the mixer cylinder. This action

unit to act as a drying or cooling vessel.

 $\mathbf{Z}$ 

|        | SIZE       | А  | В   | С  | D  | Е  | F  | G  | CAPACITY   |
|--------|------------|----|-----|----|----|----|----|----|------------|
| PL243  | 24" x 30"  | 24 | 36  | 12 | 32 | 22 | 28 | 15 | 6 CU.FT.   |
| PL304  | 30" x 48"  | 30 | 48  | 14 | 40 | 26 | 36 | 19 | 10 CU.FT.  |
| PL364  | 36" x 48"  | 36 | 48  | 14 | 40 | 30 | 42 | 22 | 18 CU.FT.  |
| PL488  | 48" x 96"  | 48 | 96  | 15 | 44 | 36 | 54 | 28 | 65 CU.FT.  |
| PL4810 | 48" x 120" | 48 | 120 | 15 | 44 | 36 | 54 | 28 | 82 CU.FT.  |
| PL5410 | 54" x 120" | 54 | 120 | 16 | 50 | 40 | 60 | 31 | 100 CU.FT. |
| PL6012 | 60" x 144" | 60 | 144 | 16 | 54 | 44 | 66 | 34 | 150 CU.FT. |

Dimensions are for reference only. Additional sizes available.

For more information, please contact us: 605 4th Avenue NW, New Prague MN 56071 Phone: (800) 394-2591 (952) 758-2591 Fax: (952) 758-4377 E-mail: Sales@ScottEquipment.com Or visit our website at www.scottequipment.com Innovative Solutions for Your **Processing Challenges**