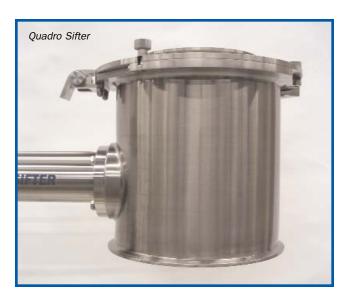

#### SANITARY

- · quick screen changes
- · easy-to-clean design
- · stainless steel design

## SANITARY, STAINLESS STEEL DESIGN

- · Easy-to-clean
- · Minimal number of parts
- · Suitable for vacuum discharge