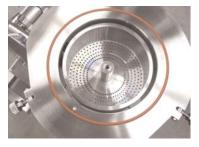

### QUADRO'S APPROACH

The infeed product falls into the sifting chamber. The material is then forced to the sifter surface by centrifugal acceleration ensuring continuous flow of material through the screen openings. The finished product is then discharged  $360^{\circ}$  around the screen and screen bottom to enhance product flow. Impurities and other foreign materials collected in the screening chamber can be suctioned off away by an optional vacuum take-off.