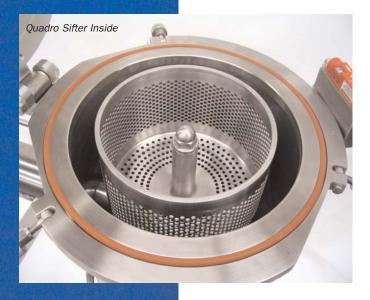

### QUADRO'S APPROACH

The infeed product falls into the sifting chamber. The material is then forced to the sifter surface by centrifugal acceleration ensuring continuous flow of material through the screen openings. The finished product is then discharged  $360^{\circ}$  around the screen and screen bottom to enhance product flow. Impurities and other foreign materials collected in the screening chamber can be suctioned off away by an optional vacuum take-off.

## SIFTER TOOLING

- · Quick screen maintenance
- · User friendly design