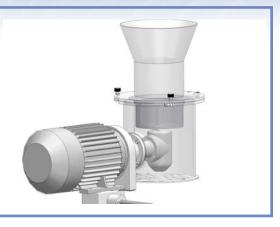

### COMPACT, INLINE DESIGN

- · Ideal for process integration
- · Can be moved in and out of line with minimal effort

### **C**OMPACT

· low profile design fits below most bulk bag unloader and mixer discharges