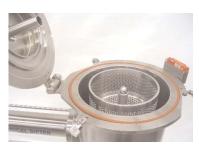

# QUADRO® SIFTER

### QUADRO'S APPROACH

The infeed product falls into the sifting chamber. The material is then forced to the sifter surface by centrifugal acceleration ensuring continuous flow of material through the screen openings. The finished product is then discharged  $360^{\circ}$  around the screen and screen bottom to enhance product flow. Impurities and other foreign materials collected in the screening chamber can be suctioned off away by an optional vacuum take-off.

## SIFTER TOOLING

- · Quick screen maintenance
- · User friendly design